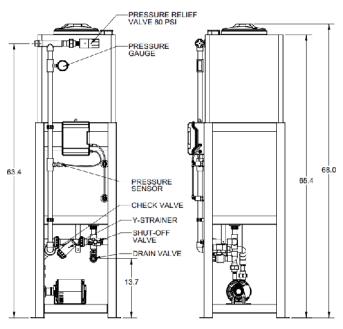

#### Features and benefits

- On-board Wi-Fi Connectivity
- Easy Scan QR code for connectivity
- Cloud Access via Web Browser or Mobile App
- On-Site Access w/ Wi-Fi Direct
- Square Design to Save Floor Space
- Built-In Pressure Relief Valve (80 PSI)
- Steel Powder Coated Stand
- Built-In Circuit Breaker
- Unioned Plumbing for Easy Maintenance

#### **Technical Characteristics**

| Parameter                 | Value             |  |  |
|---------------------------|-------------------|--|--|
| Feed Pump Type            | Rotary Vane       |  |  |
| Motor HP                  | 1/2 HP            |  |  |
| Motor RPM                 | 1725              |  |  |
| Controller Ingress Rating | IP65              |  |  |
| Input Voltage             | 115VAC @ 60Hz 1pH |  |  |
| Max Current Draw          | 10 Amp/pump       |  |  |
| Max Temperature           | 125 F             |  |  |
| Dry System Weight         | 125 lbs (1 pump)  |  |  |