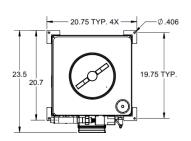

e visibility through our Inteliverse web portal or mobile app







# **TECHNICAL INFORMATION**



| Part Number           | Pressure Range | # of Pumps | Pump Output | Tank Capacity | Level          | Alarm |
|-----------------------|----------------|------------|-------------|---------------|----------------|-------|
| GFS80-1-35-55-C-L-115 | 0-80 PSI       | 1          | 3.5 GPM     | 55 Gal        | 2 Dry Contacts | Light |

#### Features and benefits

- On-board Wi-Fi Connectivity
- Easy Scan QR code for connectivity
- Cloud Access via Web Browser or Mobile App
- On-Site Access w/ Wi-Fi Direct
- Square Design to Save Floor Space
- Built-In Pressure Relief Valve (80 PSI)
- Steel Powder Coated Stand
- Built-In Circuit Breaker
- Unioned Plumbing for Easy Maintenance

## **Dimensions**





#### **Technical Characteristics**

| Parameter                 | Value             |  |  |
|---------------------------|-------------------|--|--|
| Feed Pump Type            | Rotary Vane       |  |  |
| Motor HP                  | 1/2 HP            |  |  |
| Motor RPM                 | 1725              |  |  |
| Controller Ingress Rating | IP65              |  |  |
| Input Voltage             | 115VAC @ 60Hz 1pH |  |  |
| Max Current Draw          | 10 Amp/pump       |  |  |
| Max Temperature           | 125 F             |  |  |
| Dry System Weight         | 125 lbs (1 pump)  |  |  |

#### Accessories

Complete you equipment package with a cellular modem to network your controller and a transfer pump fill kit.

| Part Numer    | Description                      |  |  |
|----------